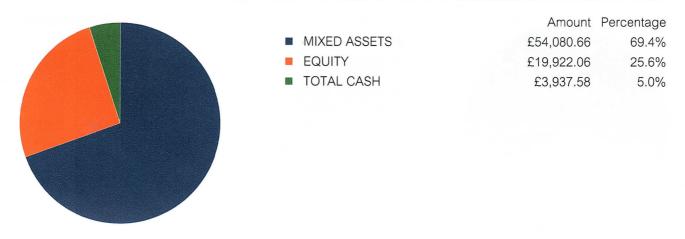

## Portfolio Summary

TRIUMPH PENSION FUND - Valuation as at 30th June 2022

Currency: GBP

Reference - RKTR0094

## Total Portfolio Value as at 30th June 2022 was £77,940.30

## Your Current Asset Allocation



## Your Portfolio at a Glance

|                                                        | £89,718.18                      | £77,940.30 100.00%                          | -£11,777.88           | £77,940.30               |
|--------------------------------------------------------|---------------------------------|---------------------------------------------|-----------------------|--------------------------|
| DEALING CAPITAL ACCOUNT Account Reference - RKTR0094 D | £89,718.18                      | £77,940.30 100.00%                          | -£11,777.88           | £77,940.30               |
| TRIUMPH PENSION FUND -                                 | Opening Value<br>1st April 2022 | Current Value % of 30th June 2022 Portfolio | Change<br>This Period | Change<br>Last 12 months |