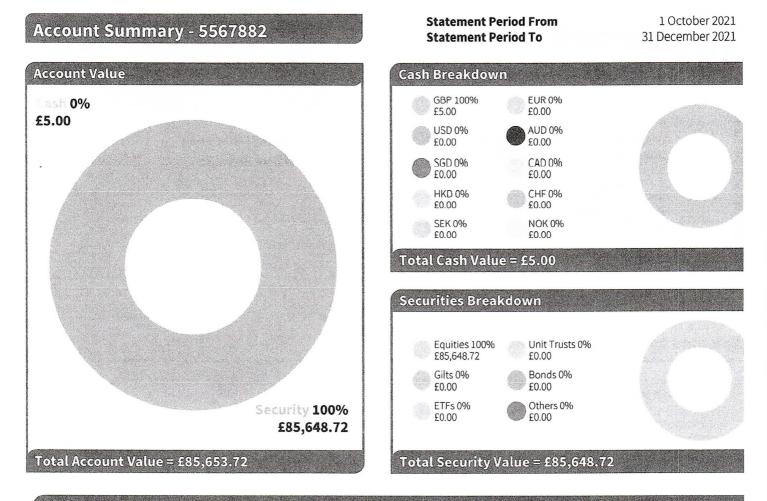

#### **Summary of Accounts**

| Brokerage Services         |                   |                         |                  |                     |  |  |  |  |  |
|----------------------------|-------------------|-------------------------|------------------|---------------------|--|--|--|--|--|
| Account Type               | Account<br>Number | Current Market<br>Value | Total Cash Value | Total Account Value |  |  |  |  |  |
| Pension Trading<br>Account | 5567882           |                         |                  | £ 85,653.72         |  |  |  |  |  |
| Total Portfolio Value      |                   | £ 85,648.72             | £ 5.00           | £ 85,653,72         |  |  |  |  |  |