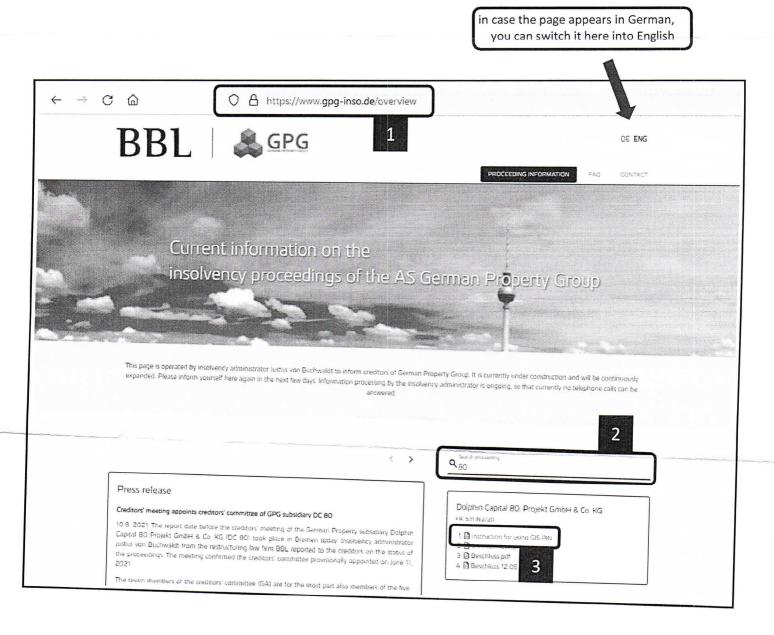

For the next steps, please follow the instructions, we have published on our website

https://www.gpg-inso.de/overview.

For easier navigation we attach an illustration below.