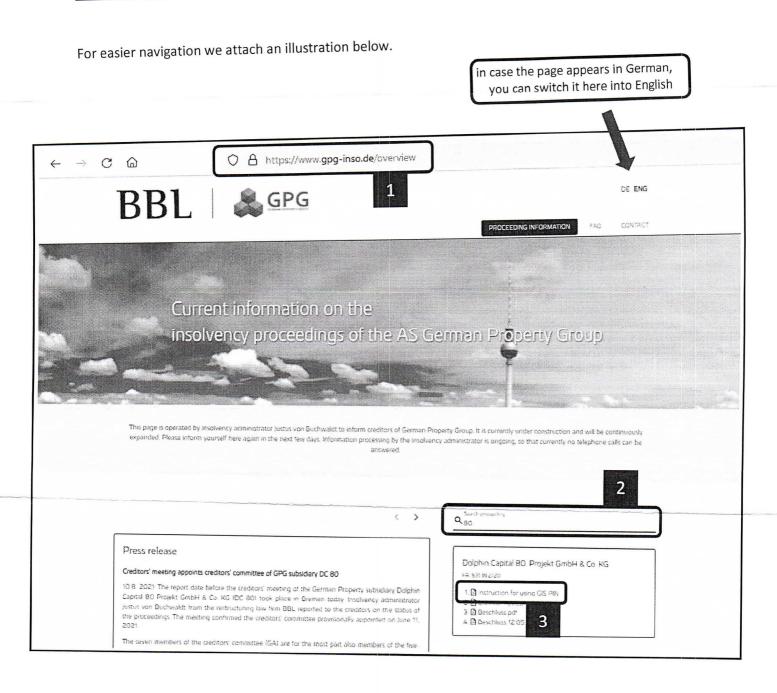

Dear Sir or Madam,

an information service for creditors has been set up. Each creditor is assigned a PIN. For the next steps, please follow the instructions, we have published on our website <a href="https://www.gpg-inso.de/overview">https://www.gpg-inso.de/overview</a>. Please refer to the enclosed instructions.

For the next steps, please follow the instructions, we have published on our website

https://www.gpg-inso.de/overview.