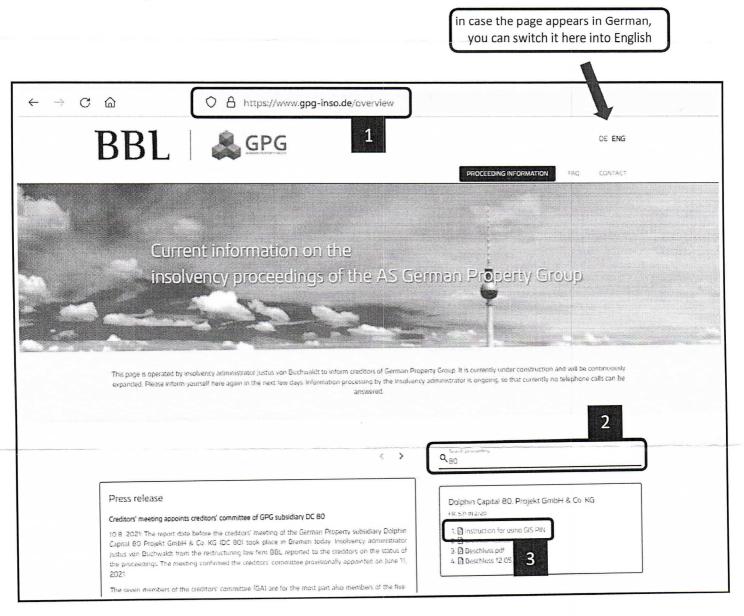

Your reference:

Dear Sir or Madam,

an information service for creditors has been set up. Each creditor is assigned a PIN. For the next steps, please follow the instructions, we have published on our website <a href="https://www.gpg-inso.de/overview">https://www.gpg-inso.de/overview</a>. Please refer to the enclosed instructions.

For the next steps, please follow the instructions, we have published on our website

https://www.gpg-inso.de/overview.

For easier navigation we attach an illustration below.