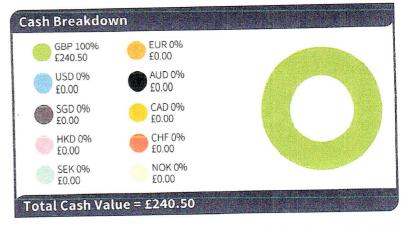

### **Summary of Accounts**

| Brokerage Services         |                   |                         |                  |     |                  |  |  |  |  |
|----------------------------|-------------------|-------------------------|------------------|-----|------------------|--|--|--|--|
| Account Type               | Account<br>Number | Current Market<br>Value | Total Cash Value | Tot | al Account Value |  |  |  |  |
| Pension Trading<br>Account | 0983223           | £ 38,773.87             | £ 240.50         | £   | 39,014.37        |  |  |  |  |
| Total Portfolio Value      |                   | 38,773.87               | £ 240.50         | ٤   | 39,014.37        |  |  |  |  |