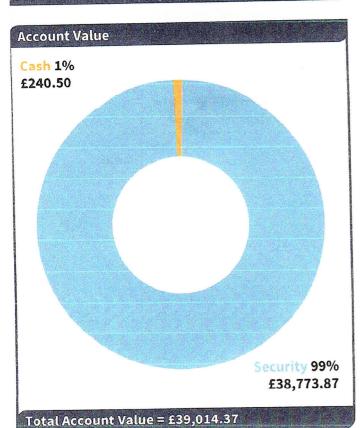

### **Summary of Accounts**

| Brokerage Services         |                   |                         |                  |     |                  |  |  |  |  |
|----------------------------|-------------------|-------------------------|------------------|-----|------------------|--|--|--|--|
| Account Type               | Account<br>Number | Current Market<br>Value | Total Cash Value | Tot | al Account Value |  |  |  |  |
| Pension Trading<br>Account | 0983223           | £ 38,773.87             | £ 240.50         | £   | 39,014.37        |  |  |  |  |
| Total Portfolio Value      |                   | 38,773.87               | £ 240.50         | ٤   | 39,014.37        |  |  |  |  |