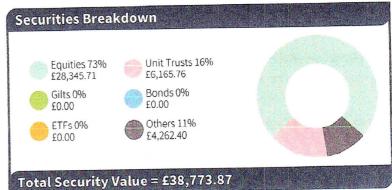

## **Current Holdings - Pension Trading Account**

| Stock<br>Symbol | Stock Name    | Quantity | , | larket Price | Market Val | ue in Traded<br>Currency |   | Market Value |
|-----------------|---------------|----------|---|--------------|------------|--------------------------|---|--------------|
| BATS            | BRIH AMER     | 178      | £ | 27.155       | £          | 4,833.59                 | £ | 4,833.59     |
| CLDN            | CALEDONIA INV | 184      | 3 | 26.5         | £          | 4,876.00                 | £ | 4,876.00     |
| FCSS            | FIDY CHIN     | 1,368    | ٤ | 4.3          | £          | 5,882.40                 | £ | 5,882.40     |
| LAND            | LAND SECU     | 975      | £ | 7.016        | £          | 6,840.60                 | Ξ | 6,840.60     |
| SMT             | SCOH MORT     | 508      | £ | 11.64        | £          | 5,913.12                 | £ | 5,913.12     |
|                 | SLAR INVE     | 785.488  | £ | 7.8496       | £          | 6,165.76                 | £ | 6,165.76     |
| PHGP            | WISE META     | 36       | £ | 118.4        | ٤          | 4,262.40                 | £ | 4,262.40     |