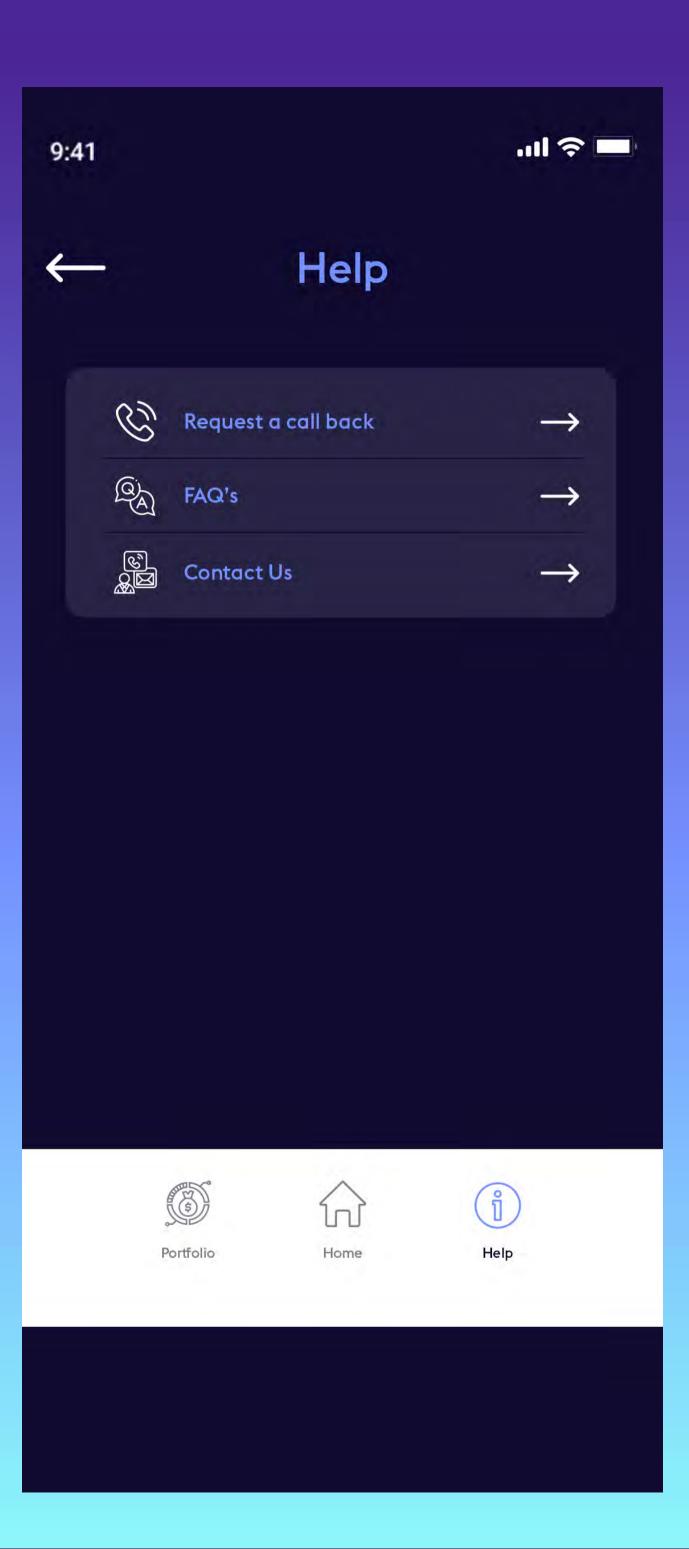

## Menu

Better communications means less frustrating delays, better customer service and access to all the relevant stats saving you time and money

Get help when you need us, request a call back from your phone at a time to suit you and get access to FAQ's.