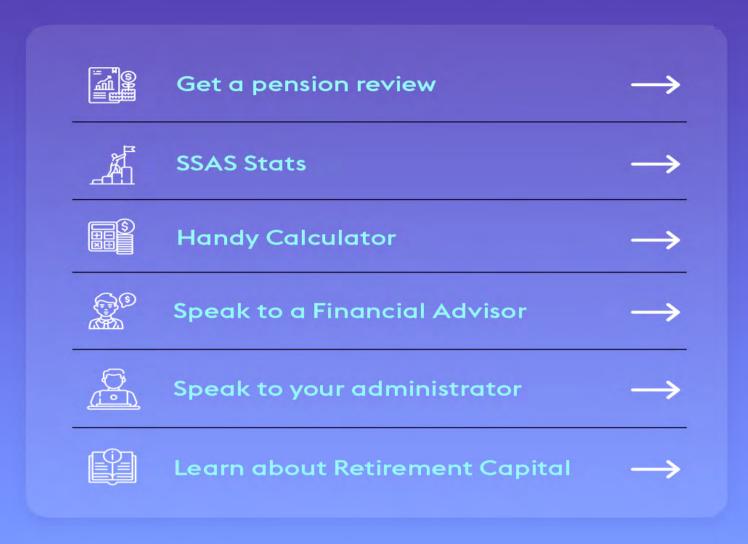

## Menu

Better communications means less frustrating delays, better customer service and access to all the relevant stats saving you time and money

Get help when you need us, request a call back from your phone at a time to suit you and get access to FAQ's.

We breakdown your investment holdings and give you access to the important numbers.

Add money or take withdrawal via the app, our tax link keeps you in step with HMRC limits

Access bank activity, rental payments and income 24/7 through our smart integration technology.

Keep within the tax limits on contributions and set up your payment method online, plus change or vary for free at any time

For clients in drawdown, our calculators allow you to manage your income needs and see how changes in investment returns affect your income position in a smart way.

Whether you have loans to your business or want to check that the rent has been paid on your property, get an update on what's going on across your portfolio

We keep you tax complaint and undertake all the administration of your SSAS.