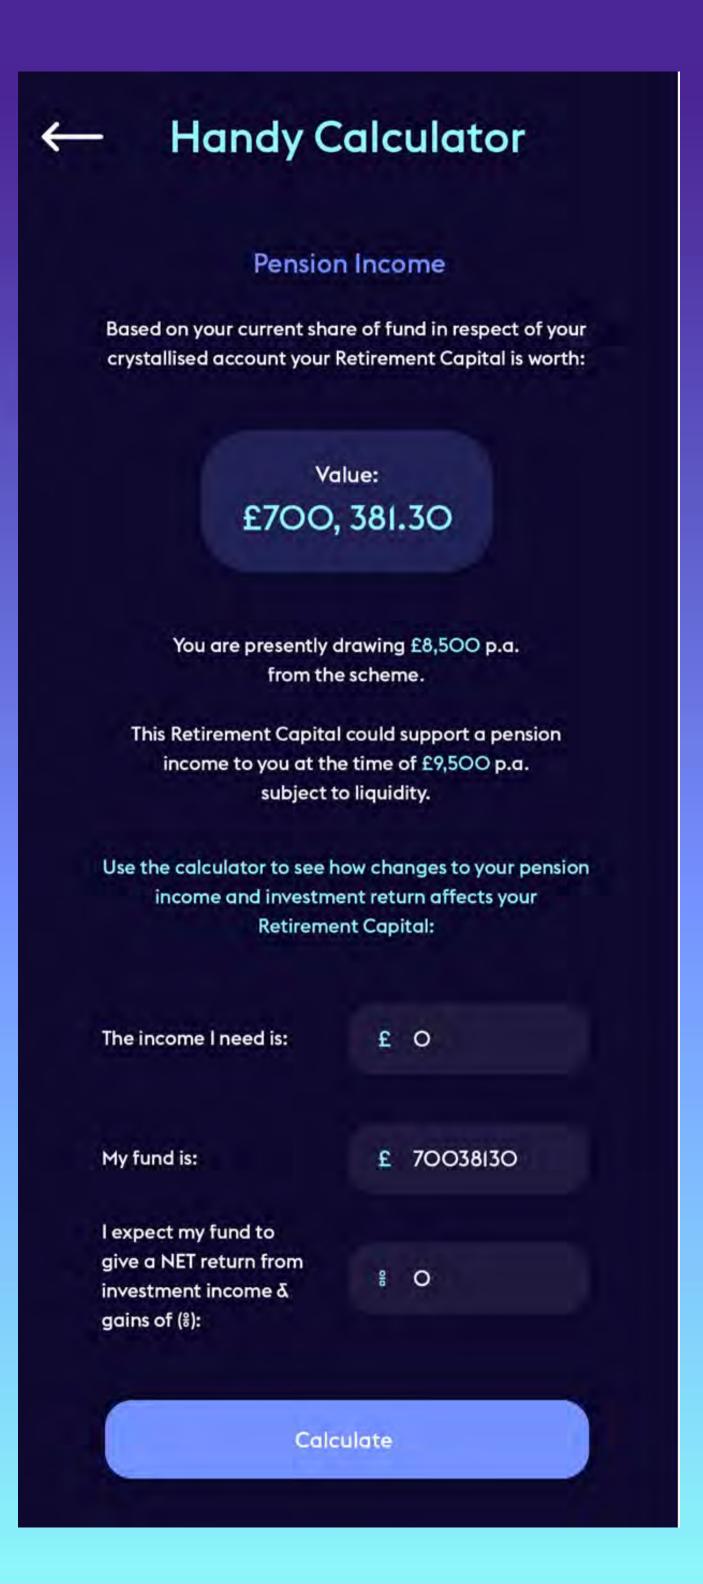

Keep within the tax limits on contributions and set up your payment method online, plus change or vary for free at any time

For clients in drawdown, our calculators allow you to manage your income needs and see how changes in investment returns affect your income position in a smart way.