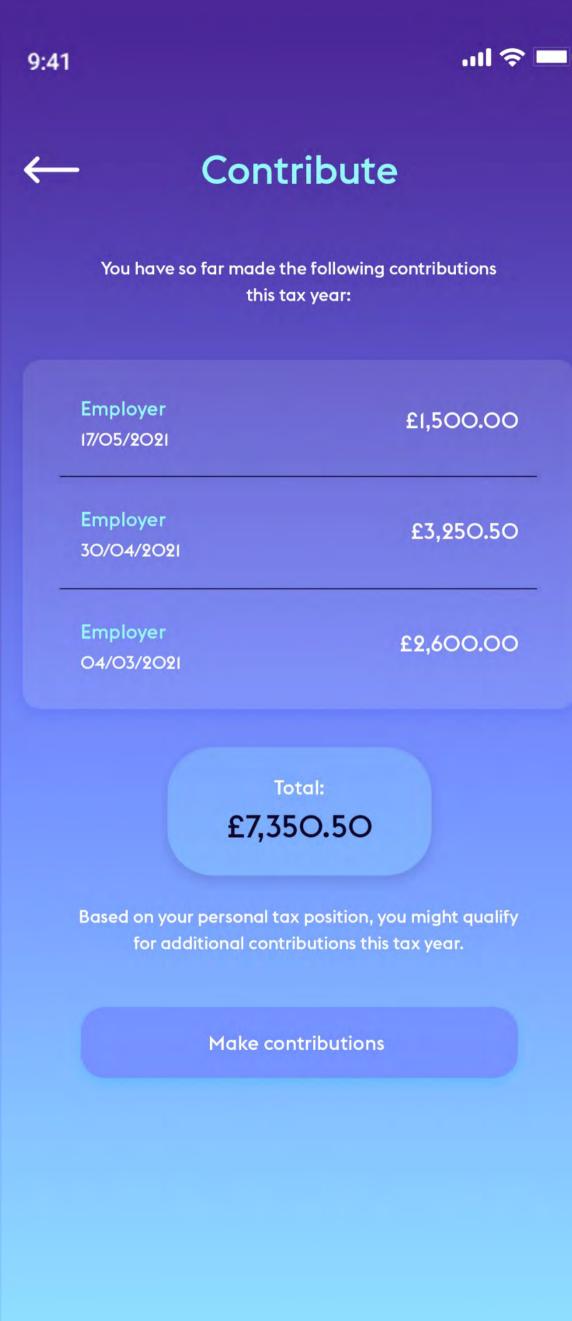

Keep within the tax limits on contributions and set up your payment method online, plus change or vary for free at any time

For clients in drawdown, our calculators allow you to manage your income needs and see how changes in investment returns affect your income position in a smart way.