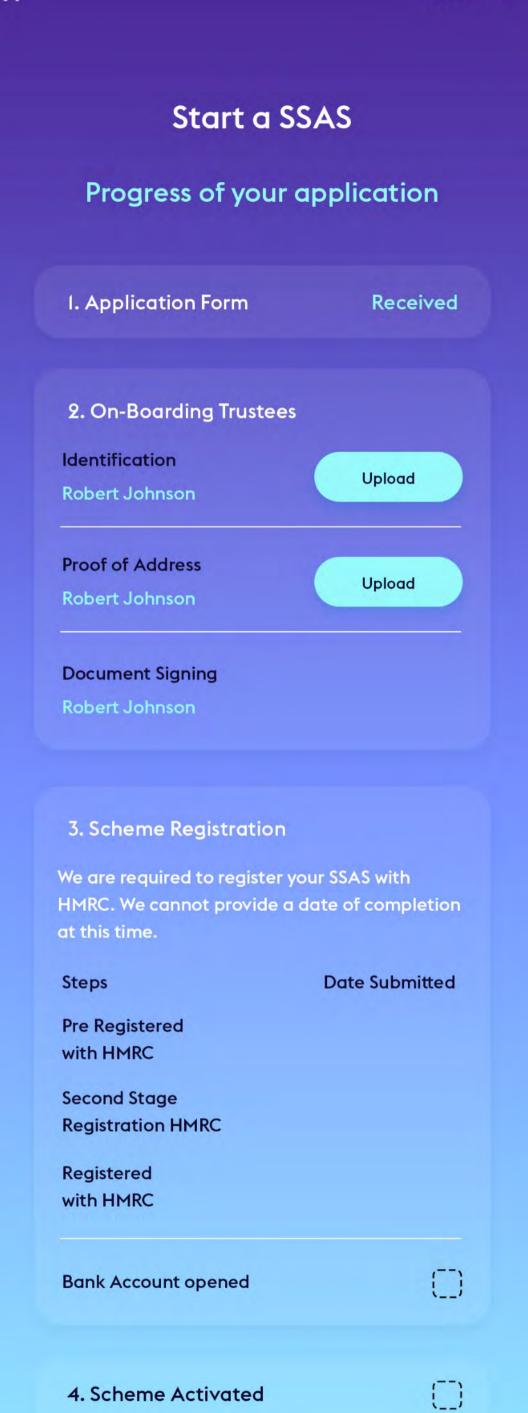

## "A game changer for SSAS clients"

Here is a snapshot of what we have in store .....

https://retirement.capital

info@retirement.capital

ાા 🗢 🗔

Sign up via your smart
Phone and get updates
to your 3 stage tax
registration and
activation
status

We are Norton
Certified and hold
ISO Certification
9001 & 7001.

Download your tax statements and docs online