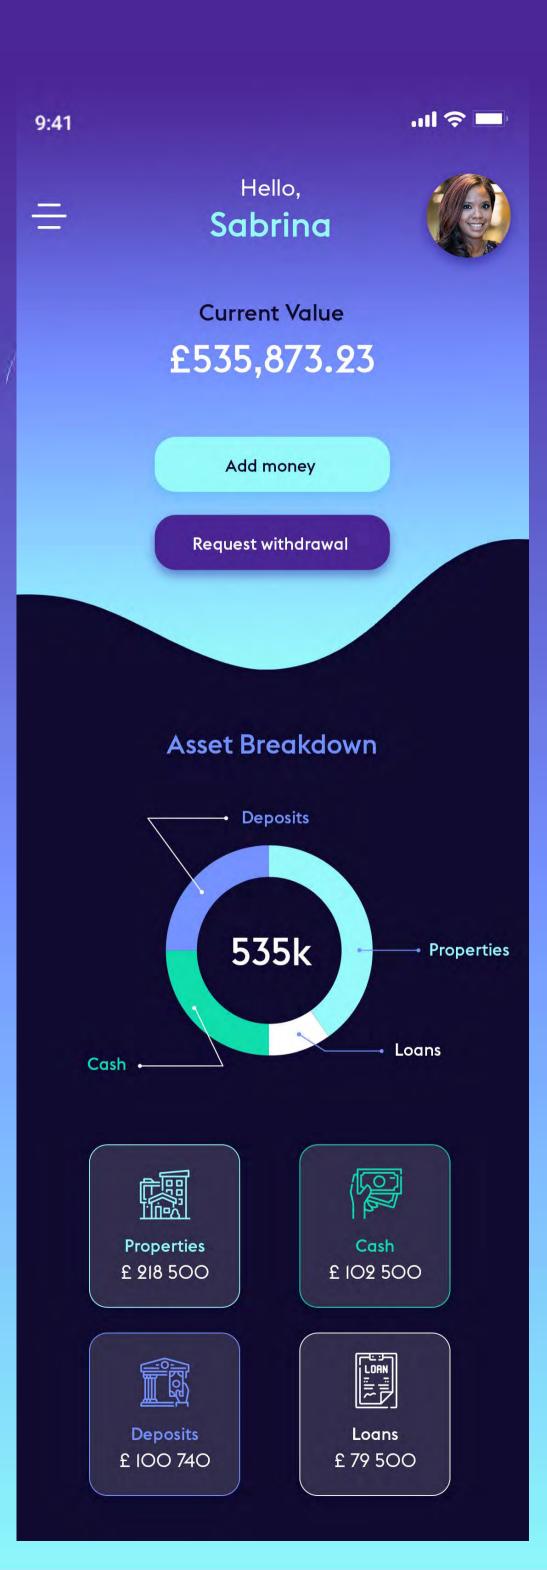

We breakdown your investment holdings and give you access to the important numbers.

Add money or take withdrawal via the app, our tax link keeps you in step with HMRC limits

Access bank activity, rental payments and income 24/7 through our smart integration technology.