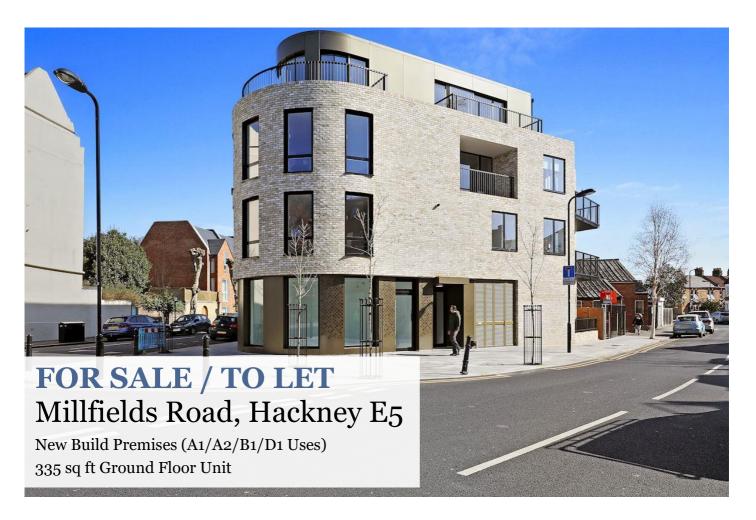

# Moore House | Millfields Road | Lower Clapton | London E5 oRU

#### Accommodation

Comprising a ground floor premises benefitting from a prominent frontage, excellent natural light and good ceiling height throughout. The premises has been granted a range of planning uses and would be of interest to owner occupiers or investors.

The approximate floor area is 335 sq ft. Area supplied by Vendor.