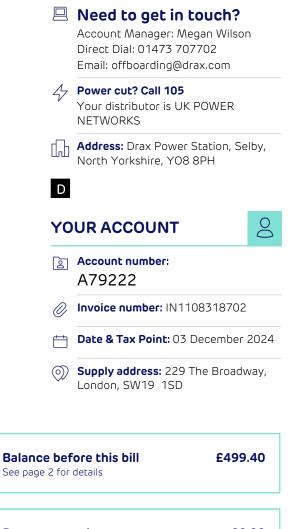

#### Balance before this bill

| What happened?           | Amount  |
|--------------------------|---------|
| Balance Brought Forward  | £499.40 |
| Balance before this bill | £499.40 |

#### Site details

Site reference: 29043 Customer site reference: N/A