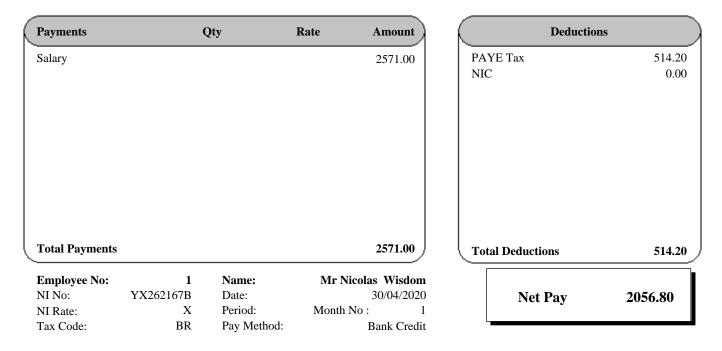

## THE WISDOM PENSION FUND

Private & Confidential

Mr N Wisdom OAKWOOD COTTAGE STAIRBRIDGE LANE BOLNEY HAYWARD RH17 5PA

| Employee To-date Totals |         |                     |      |         |         |  |  |  |
|-------------------------|---------|---------------------|------|---------|---------|--|--|--|
| Gross NIable            | 2571.00 |                     |      |         |         |  |  |  |
| Gross Taxable           | 2571.00 | Student Loans       | 0.00 |         |         |  |  |  |
| PAYE Tax                | 514.20  | SSP                 | 0.00 |         |         |  |  |  |
| NIC                     | 0.00    | Other Stat Payments | 0.00 | Net Pay | 2056.80 |  |  |  |

| Employer To-date Totals |  |
|-------------------------|--|
| Employer's NI: 0.00     |  |