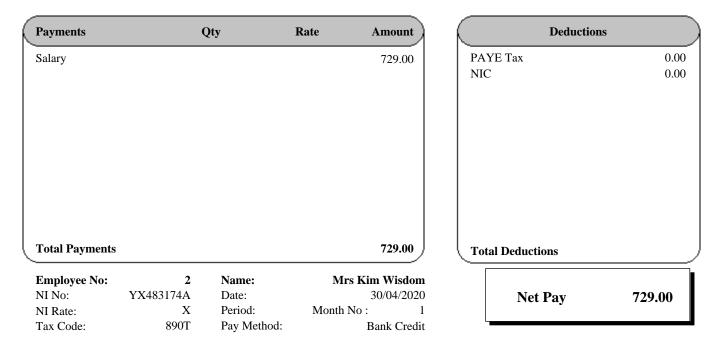

## THE WISDOM PENSION FUND

Private & Confidential

Mrs K Wisdom Oakwood Cottage Stairbrige Lane Bolney

RH17 5PA

| Employee To-date Totals |        |                     |      |         |        |  |  |  |
|-------------------------|--------|---------------------|------|---------|--------|--|--|--|
| Gross NIable            | 729.00 |                     |      |         |        |  |  |  |
| Gross Taxable           | 729.00 | Student Loans       | 0.00 |         |        |  |  |  |
| PAYE Tax                |        | Student Loans       | 0.00 |         |        |  |  |  |
|                         | 0.00   |                     |      |         |        |  |  |  |
| NIC                     | 0.00   | Other Stat Payments | 0.00 | Net Pay | 729.00 |  |  |  |

| Employer To-date Totals |  |
|-------------------------|--|
| Employer's NI: 0.00     |  |