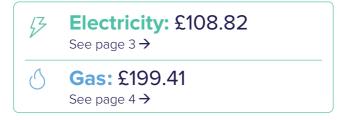

### **Energy Meters**

| E3158603                       | £108.82            |
|--------------------------------|--------------------|
| G3158602                       | £199.41            |
|                                |                    |
| Charges total                  | £308.23            |
| Charges total Credits & Debits | £308.23<br>-£67.00 |