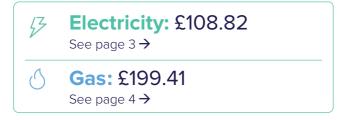

## **Energy Meters**

| E3158603                       | £108.82            |
|--------------------------------|--------------------|
| G3158602                       | £199.41            |
|                                |                    |
| Charges total                  | £308.23            |
| Charges total Credits & Debits | £308.23<br>-£67.00 |