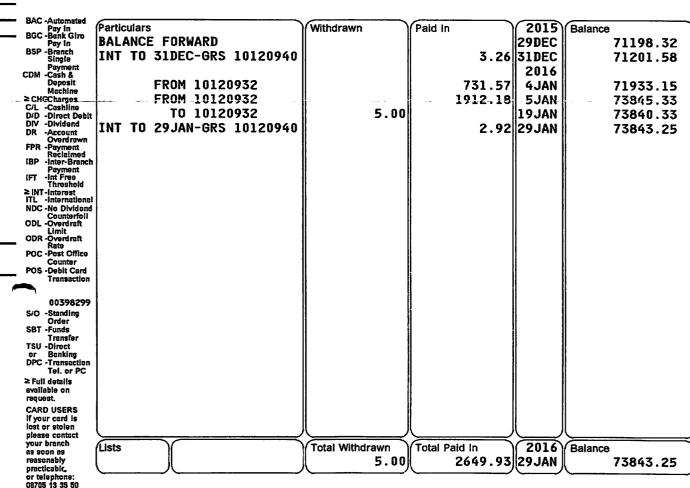

Sortcode 16-0008 Account No 10120940 Page 189 Statement of Royal Bank of Scotland TRUSTEES OF THE NORTHERN BUS Account for RETIREMENT BENEIT SCHEME BUSINESS HIGH INTEREST ACCOUNT Sheffield Church Street Branch MR MICHAEL STRAFFORD 5 Church Street TRSUTEES OF NORTHERN BUS Sheffield **S1 1HF HOUGHTON ROAD** NORTH ANSTON TRADING ESTATE SHEFFIELD 33800 **S25 4JJ** 160008 00334 01 BIC RBOS GB 2L IBAN GB85 RBOS1600 0810 1209 40 **BAC** -Automated Particulars Withdrawn Paid In 2016 Pay In -Bank Giro Balance BALANCE FORWARD Pay In **29JAN** 73843.25 BSP -Branch FROM 10120932 2643.75 4FEB 76487.00 Single Payment TO 10120932 5.00 19FEB 76482.00 CDM -Cash & Deposit INT TO 29FEB-GRS 10120940 3.23 29FEB 76485.23 Machine ≥ CHGCharges C/L -Cashline D/D -Direct Deblt DIV -Dividend DR -Account Overdrawn -Payment Reclaimed (BP -Inter-Branch Payment Int Free Threshold ≥ INT-Interest ITL -International NDC -No Dividend Counterfeil -Overdraft Limit **ODR** -Overdraft Rate POC -Post Office Counter POS -Debit Card Transaction 00365231 S/O -Standing Order -Funds Transfer TSU -Direct Banking **DPC** -Transaction Tel. or PC ≥ Full details available on request. **CARD USERS** If your card is lost or stolen please contact your branch Lists **Total Withdrawn** Total Paid In 2016 Balance as soon as reasonably 29FEB 5.00 2646.98 76485.23 practicable or telephone: 08705 13 35 50