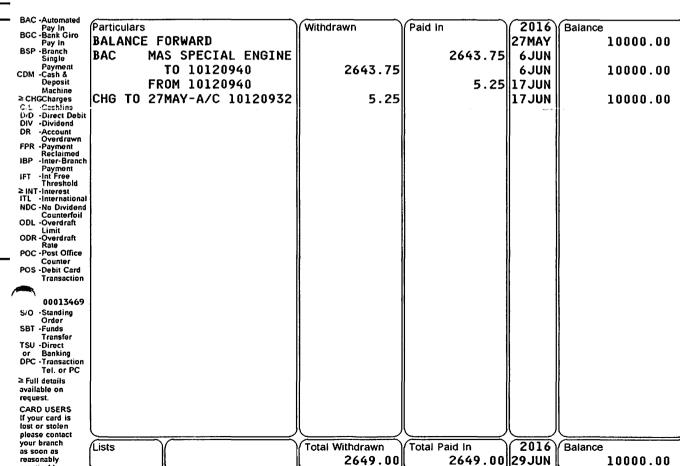

Sheffield Church Street Branch 5 Church Street Sheffield S1 1HF

MR MICHAEL STRAFFORD TRUSTEES OF NORTHERN BUS HOUGHTON ROAD NORTH ANSTON TRADING ESTATE SHEFFIELD S25 4JJ

ՄիոդՈւլՈլոիՈլոիՈրի,հոլիուկը<mark>։</mark>

practicable or telephone: 08705 13 35 50 BIC RBOS GB 2L IBAN GB10 RBOS1600 0810 1209 3

| f |                                     |                           |                 |               | B10 RBOS  | 1600 0810 1209 32 |
|---|-------------------------------------|---------------------------|-----------------|---------------|-----------|-------------------|
| — |                                     |                           |                 | IDAN O        | DIT REGIO | 1000 0010 120/02  |
|   | BAC -Automated<br>Pay In            | Particulars               | Withdrawn       | Paid In       | 2016      | Balance           |
|   | Pay In<br>BGC -Bank Giro<br>Pay In  | BALANCE FORWARD           |                 | '             | 29APR     | 10000.00          |
|   | BSP -Branch<br>Single               | BAC MAS SPECIAL ENGINE    |                 | 2643.75       |           | 10000.00          |
|   | Payment<br>CDM -Cash &              | TO 10120940               | 2643.75         |               | 4MAY      | 10000.00          |
|   | Deposit                             | FROM 10120940             |                 | 5.00          | 20MAY     |                   |
|   | Machine<br>≥ CHGCharges             | CHG TO 29APR-A/C 10120932 | 5.00            | 3.00          | 20MAY     | 10000.00          |
|   | C/L -Cashline<br>D/D -Direct Debit  |                           | ]               |               | -9:11     | 10000.50          |
|   | DIV -Dividend                       |                           |                 |               |           |                   |
|   | DR -Account<br>Overdrawn            |                           |                 |               |           |                   |
|   | FPR -Payment<br>Reclaimed           |                           |                 |               |           |                   |
|   | IBP -Inter-Branch<br>Payment        |                           |                 |               |           |                   |
|   | IFT -Int Free<br>Threshold          |                           |                 |               |           |                   |
|   | ≥INT-Interest<br>ITL -International |                           |                 |               |           |                   |
|   | NDC -No Dividend<br>Counterfoil     |                           |                 |               |           |                   |
|   | ODL -Overdraft                      |                           |                 |               |           |                   |
|   | Limit<br>ODR -Overdraft             |                           |                 |               |           | -                 |
|   | Rate<br>POC -Post Office            |                           |                 |               |           |                   |
|   | Counter<br>POS -Debit Card          |                           |                 |               |           |                   |
| _ | Transaction                         |                           |                 |               |           |                   |
| 1 | $\frown$                            |                           |                 |               |           |                   |
|   | 00129875<br>S/O -Standing           |                           |                 |               |           |                   |
|   | Order<br>SBT -Funds                 |                           |                 |               |           |                   |
|   | Transfer                            |                           |                 |               |           |                   |
|   | TSU -Direct<br>or Banking           |                           |                 |               |           |                   |
|   | DPC -Transaction<br>Tel. or PC      |                           |                 |               |           |                   |
|   | ≥ Full details                      |                           |                 |               |           |                   |
|   | available on<br>request.            |                           |                 |               |           |                   |
|   | CARD USERS                          |                           |                 |               |           |                   |
|   | If your card is<br>lost or stolen   |                           |                 |               |           |                   |
|   | please contact                      |                           | <u>'</u>        |               | <u>'</u>  |                   |
|   | your branch<br>as soon as           | (Lists                    | Total Withdrawn | Total Paid In | 2016      | Balance           |
|   | reasonably<br>practicable           | \                         | 2648.75         | 2648.75       | (27MAY )  | . 10000.00        |