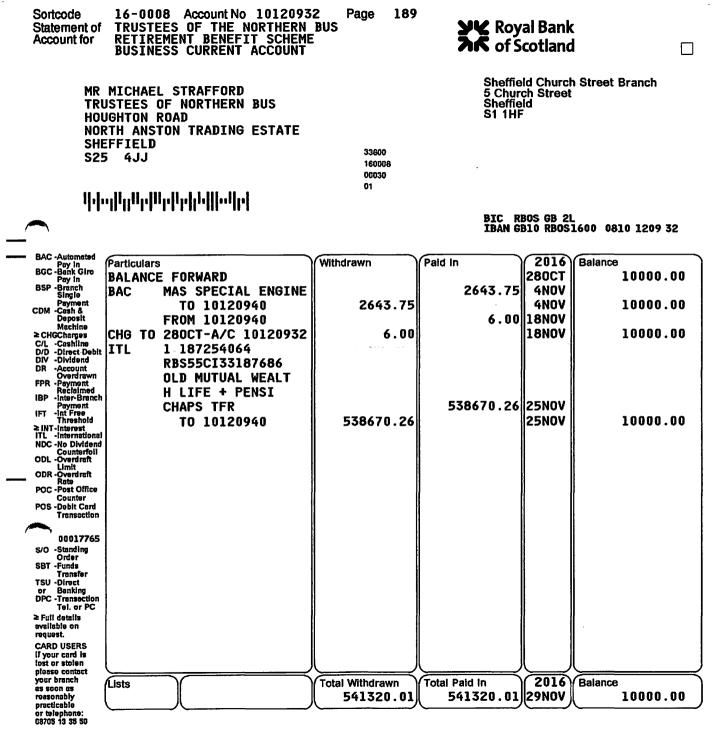

6.00

2658.10

29DEC

601549.17

as scon as

reasonably practicable or telephone: 08705 13 35 50

16-0008 Account No 10120940 Page 198 Sortcode Royal Bank of Scotland TRUSTEES OF THE NORTHERN BUS Statement of RETIREMENT BENEIT SCHEME Account for BUSINESS HIGH INTEREST ACCOUNT Sheffield Church Street Branch MR MICHAEL STRAFFORD 5 Church Street Sheffield TRSUTEES OF NORTHERN BUS **S1 1HF HOUGHTON ROAD** NORTH ANSTON TRADING ESTATE SHEFFIELD 33800 **S25 4JJ** 160008 00029 01 #[-|--<sub>|</sub>|1<sub>|-</sub>|1<sub>|-</sub>|1<sub>|-</sub>|1<sub>|-</sub>|<sub>1</sub>|-||]--||<sub>[-</sub>| BIC RBOS GB 2L IBAN GB85 RBOS1600 0810 1209 40 **BAC** -Automated 2016 Withdrawn Paid In Balance Particulars Pay In -Bank Giro BGC BALANCE FORWARD 1280CT 57586.63 Pay In -Brench 2.43 310CT INT TO 310CT-GRS 10120940 57589.06 Single Payment 2643.75 4NOV 60232.81 FROM 10120932. CDM -Cash & Deposit 6.00 **18NOV** 60226.81 TO 10120932 Machine FROM 10120932 538670.26 25NOV 598897.07 ≥ CHGCharges C/L -Cashline D/D -Direct Debit -Dividend -Account DR Overdrawn -Payment Reclaimed -Inter-Branch Payment -Int Free Threshold IFT ≥ INT-Interest ITL -International NDC -No Dividend Counterfoil **CDL** -Overdraft Limit CDR -Overdraft POC -Post Office Counter POS -Debit Card Transaction 00017764 S/O -Standing Order -Funds Transfer TSU -Direct Banking or **DPC** -Transaction Tel. or PC ≥ Full details available on request. **CARD USERS** If your card is lost or stolen please contact your branch 2016 Total Withdrawn Total Paid In Balance Lists as soon as 6.00 541316.44 **29NOV** 598897.07 reasonably practicable