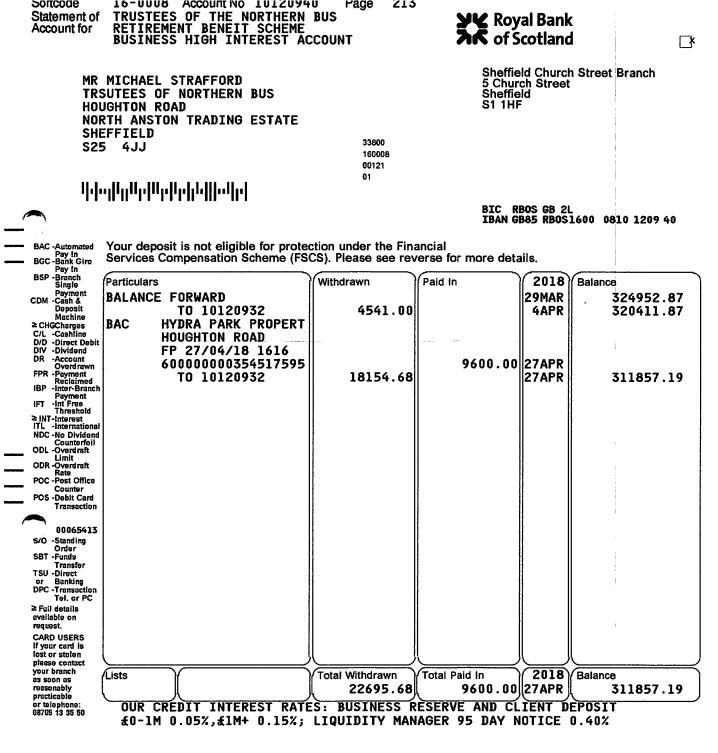

| Sortcode     | 16-0008 Account No 10120940 Page | 228 |
|--------------|----------------------------------|-----|
| Statement of | TRUSTEES OF THE NORTHERN BUS     |     |
| Account for  | RETIREMENT BENEIT SCHEME         |     |
|              | BUSINESS HIGH INTEREST ACCOUNT   |     |

Sheffield Church Street Branch 5 Church Street Sheffield S1 1HF

BIC RBOS GB 2L IBAN GB85 RBOS1600 0810 1209 40

Your deposit is not eligible for protection under the Financial **BAC** -Automated Pay in -Bank Giro Services Compensation Scheme (FSCS). Please see reverse for more details. BGC Pay In BSP -Branch Particulars Withdrawn Paid In 2019 Balance Single Payment BALANCE FORWARD 28**JUN** 377650.11 CDM -Cash & Deposit TO 10120932 3368.90 8JUL 374281.21 Machine TO 10120932 6400.00 10JUL 367881.21 ≥ CHGCharges C/L -Cashline BAC HYDRA PARK PROPERT D/D -Direct Debit HOUGHTON ROAD DIV -Dividend DR -Account FP 15/07/19 1541 Overdrawn FPR Payment 60000000488658394 12800.00 15JUL 380681.21 Reclaimed **IBP** -Inter-Branch Payment IFT -Int Free Threshold ≥ INT-Interest ITL -International NDC -No Dividend Counterfoil ODL -Overdraft Limit ODR -Overdraft Rate POC -Post Office Counter **POS** -Debit Card Transaction 00014407 -Standing S/O Order SBT -Funds Transfer TSU -Direct Banking **DPC** -Transaction Tel. or PC ≥ Full details available on request. CARD USERS If your card is lost or stolen please contact your branch **Total Withdrawn** Total Paid In 2019 Balance Lists as soon as 12800.00 29 JUL reasonably 9768.90 380681.21 practicable or telephone: OUR CREDIT INTEREST RATES: BUSINESS RESERVE AND CLIENT DEPOSIT 08705 13 35 50 £0-1M 0.20%,£1M+ 0.30%; LQDTY MNGR 35 DAY 0.55% AND 95 DAY 0.65%