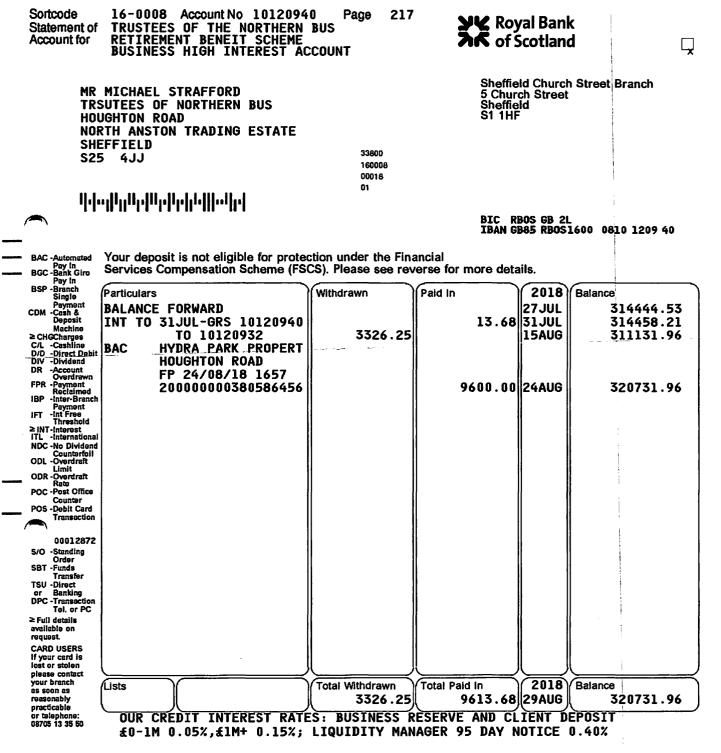

Sheffield Cinurch Street Branch 5 Church Screet Sheffield S1 1HF

160008 00000 00

> DUPLICATE 16-0008 BIC RBOS GB 2L IBAN GB85 RBOS1600 0810 1209 40

| BAC -Automated                                            |                                              |                            |                          |                  |                        |
|-----------------------------------------------------------|----------------------------------------------|----------------------------|--------------------------|------------------|------------------------|
| Pay In<br>BGC -Bank Giro<br>Pay In                        |                                              |                            |                          |                  |                        |
| BSP -Branch<br>Single                                     | Particulars                                  | Withdrawn                  | Paid In                  | 2018             | Balance                |
| Payment<br>CDM -Cash &<br>Deposit<br>Machine              | BALANCE FORWARD<br>Int to 31jul Grs 10120940 |                            | 13.68                    | 27.JUL<br>31.JUL | 314444.53<br>314458.21 |
| ≥ CHGCharges<br>C/L -Cashline<br>D/D -Direct Debit        | TO 10120932<br>BAC HYDRA PARK PROPERT        | 3326.25                    |                          | 15AUG            | 311131.96              |
| DIV -Dividend<br>DR -Account<br>Overdrawn<br>FPR -Payment | HOUGHTON ROAD<br>FP 24/08/18 1657            |                            | 0(00.00                  |                  | 700771 0/              |
| Reclaimed<br>IBP -Inter-Branch                            | 20000000380586456                            |                            | 9600.00                  | 24AUG            | 320731.96              |
| Payment<br>IFT -Int Free<br>Threshold                     |                                              |                            |                          |                  |                        |
| ≥INT-Interest<br>ITL -International                       |                                              |                            |                          |                  |                        |
| NDC -No Dividend<br>Counterfoil                           |                                              |                            |                          |                  |                        |
| ODL -Overdraft<br>Limit<br>ODR -Overdraft                 |                                              |                            |                          |                  |                        |
| Rate<br>POC -Post Office                                  |                                              |                            |                          |                  |                        |
| Counter<br>POS -Debit Card                                |                                              |                            |                          |                  |                        |
| Transaction                                               |                                              |                            |                          |                  |                        |
|                                                           |                                              |                            |                          |                  |                        |
| S/O -Standing<br>Order<br>SBT -Funds                      |                                              |                            |                          |                  |                        |
| Transfer<br>TSU -Direct                                   |                                              |                            |                          |                  | 1                      |
| or Banking<br>DPC -Transaction<br>Tel. or PC              |                                              |                            |                          |                  |                        |
| ≥ Full details<br>available on<br>request.                |                                              |                            |                          |                  |                        |
| CARD USERS<br>If your card is<br>lost or stolen           |                                              |                            |                          |                  |                        |
| please contact<br>your branch<br>as soon as<br>reasonably | Lists                                        | Total Withdrawn<br>3326.25 | Total Paid In<br>9613.68 | 2118<br>29/JUG   | Balance<br>320731.96   |
| practicable<br>cr telephone:<br>08705 13 35 50            |                                              |                            |                          |                  |                        |