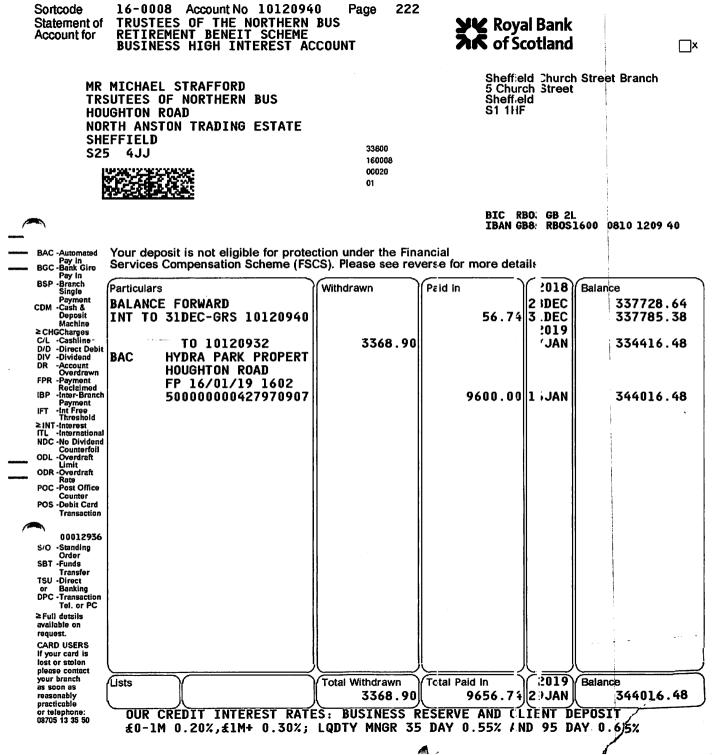

| Sortcode<br>Statement of<br>Account for                                                                                                                                                                                                      | TRUSTE<br>RETIRE                        | 8 Account No 1012094<br>ES OF THE NORTHERN<br>MENT BENEIT SCHEME<br>SS HIGH INTEREST AC | BUS                     | <b>YK</b> Roy<br><b>XK</b> of S | al Ban<br>cotlan                   | k<br>d,                           |
|----------------------------------------------------------------------------------------------------------------------------------------------------------------------------------------------------------------------------------------------|-----------------------------------------|-----------------------------------------------------------------------------------------|-------------------------|---------------------------------|------------------------------------|-----------------------------------|
| TRS<br>Hou<br>Nor<br>She                                                                                                                                                                                                                     | UTEES (<br>GHTON F<br>Th Ansi<br>Ffield | _ STRAFFORD<br>DF NORTHERN BUS<br>ROAD<br>TON TRADING ESTATE                            |                         |                                 | ch Street<br>Id                    | h Street Branch                   |
| S25                                                                                                                                                                                                                                          | i 4JJ                                   |                                                                                         | 160008<br>00000<br>00   |                                 |                                    |                                   |
| BAC -Automated                                                                                                                                                                                                                               |                                         |                                                                                         |                         | BIC R                           | CATE 16-0<br>Bos GB 21<br>B85 RBOS |                                   |
| Pay In<br>BGC -Bank Giro<br>Pay In                                                                                                                                                                                                           |                                         |                                                                                         |                         |                                 |                                    |                                   |
| BSP -Branch<br>Single<br>Payment<br>CDM -Cash &<br>Deposit<br>Machine                                                                                                                                                                        |                                         | E FORWARD<br>31DEC GRS 10120940                                                         | Withdrawn               | Paid In <b>56 . 74</b>          | 2018<br>28DEC<br>31DEC<br>2019     | Balance<br>337728.64<br>337785.38 |
| ≥ CHGCharges<br>C/L - Cashline<br>D/D - Direct Debit<br>DIV - Dividend<br>DR - Account<br>Overdrawn<br>FPR - Payment                                                                                                                         | BAC                                     | TO 10120932<br>Hydra Park Propert<br>Houghton Road                                      | 3368.90                 |                                 | 7 JAN                              | 334416.48                         |
| Reclaimed<br>IBP -Inter-Branch<br>Payment<br>IFT -Int Free<br>Threshold<br>≥INT-Interest<br>ITL -International<br>NDC -No Dividend<br>Counterfoil<br>ODL -Overdraft<br>Rate<br>POC -Post Office<br>Counter<br>POS -Debit Card<br>Transaction |                                         | FP 16/01/19 1602<br>50000000427970907                                                   |                         | 9600.00                         | 16JAN                              | 344016.48                         |
| S/O -Standing<br>Order<br>SBT -Funds<br>Transfer<br>TSU -Direct<br>or Banking<br>DPC -Transaction<br>Tel. or PC<br>≥ Full details<br>available on<br>request.<br>CARD USERS<br>If your card is<br>lost or stolen<br>please contact           |                                         |                                                                                         |                         |                                 |                                    |                                   |
| · · · ·                                                                                                                                                                                                                                      | Lists                                   |                                                                                         | Total Withdrawn 3368.90 | Total Paid In<br>9656.74        | 2019<br>29JAN                      | Balance<br>344016.48              |