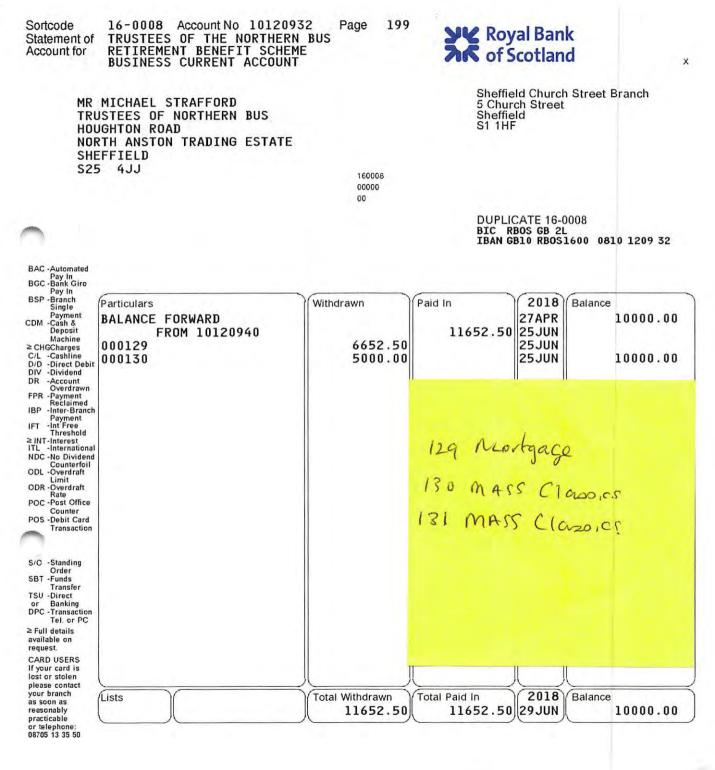

| Sortcode<br>Statement of<br>Account for                                                                                                                                                                                                      | TRUSTE<br>RETIRE                        | 8 Account No 1012094<br>ES OF THE NORTHERN<br>MENT BENEIT SCHEME<br>SS HIGH INTEREST AC | BUS                     | <b>YK</b> Roy<br><b>XK</b> of S | al Ban<br>cotlan                   | k<br>d,                           |
|----------------------------------------------------------------------------------------------------------------------------------------------------------------------------------------------------------------------------------------------|-----------------------------------------|-----------------------------------------------------------------------------------------|-------------------------|---------------------------------|------------------------------------|-----------------------------------|
| TRS<br>Hou<br>Nor<br>She                                                                                                                                                                                                                     | UTEES (<br>GHTON F<br>Th Ansi<br>Ffield | _ STRAFFORD<br>DF NORTHERN BUS<br>ROAD<br>TON TRADING ESTATE                            |                         |                                 | ch Street<br>Id                    | h Street Branch                   |
| S25                                                                                                                                                                                                                                          | i 4JJ                                   |                                                                                         | 160008<br>00000<br>00   |                                 |                                    |                                   |
| BAC -Automated                                                                                                                                                                                                                               |                                         |                                                                                         |                         | BIC R                           | CATE 16-0<br>Bos GB 21<br>B85 RBOS |                                   |
| Pay In<br>BGC -Bank Giro<br>Pay In                                                                                                                                                                                                           |                                         |                                                                                         |                         |                                 |                                    |                                   |
| BSP -Branch<br>Single<br>Payment<br>CDM -Cash &<br>Deposit<br>Machine                                                                                                                                                                        |                                         | E FORWARD<br>31DEC GRS 10120940                                                         | Withdrawn               | Paid In <b>56 . 74</b>          | 2018<br>28DEC<br>31DEC<br>2019     | Balance<br>337728.64<br>337785.38 |
| ≥ CHGCharges<br>C/L - Cashline<br>D/D - Direct Debit<br>DIV - Dividend<br>DR - Account<br>Overdrawn<br>FPR - Payment                                                                                                                         | BAC                                     | TO 10120932<br>Hydra Park Propert<br>Houghton Road                                      | 3368.90                 |                                 | 7 JAN                              | 334416.48                         |
| Reclaimed<br>IBP -Inter-Branch<br>Payment<br>IFT -Int Free<br>Threshold<br>≥INT-Interest<br>ITL -International<br>NDC -No Dividend<br>Counterfoil<br>ODL -Overdraft<br>Rate<br>POC -Post Office<br>Counter<br>POS -Debit Card<br>Transaction |                                         | FP 16/01/19 1602<br>50000000427970907                                                   |                         | 9600.00                         | 16JAN                              | 344016.48                         |
| S/O -Standing<br>Order<br>SBT -Funds<br>Transfer<br>TSU -Direct<br>or Banking<br>DPC -Transaction<br>Tel. or PC<br>≥ Full details<br>available on<br>request.<br>CARD USERS<br>If your card is<br>lost or stolen<br>please contact           |                                         |                                                                                         |                         |                                 |                                    |                                   |
| · · · ·                                                                                                                                                                                                                                      | Lists                                   |                                                                                         | Total Withdrawn 3368.90 | Total Paid In<br>9656.74        | 2019<br>29JAN                      | Balance<br>344016.48              |