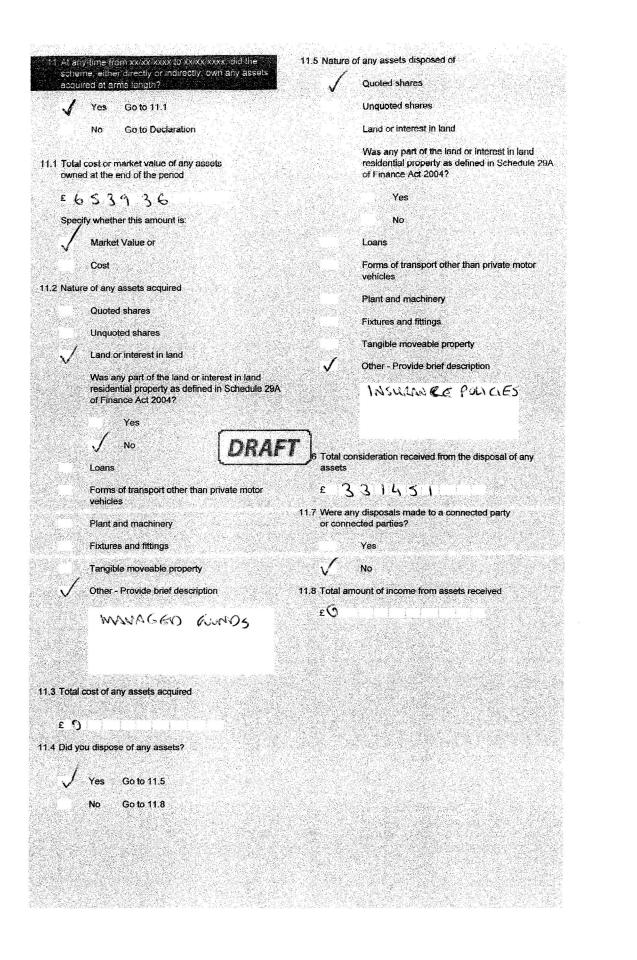

|                                                                                  |

10 At any time from xx/xx/xx to balances held by the scheme Yes Go to 10.1

No Go to 11

10.1 Total amount of all cash and bank balances at the beginning of the period

was there any cash.

1195936

10.2 Total amount of all cash and bank balances at the end of the period

E1664041

10.3 Total amount of interest credited to these accounts

£ 96944



cash on deposit or were there any current a