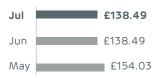

# HELLO LISA

Here's your bill for July. Thanks for being an EE customer - we hope you're enjoying your services.

Your last bill: £138.49

✓ You paid in full Thanks for paying by Direct Debit

£138.49 Monthly charges