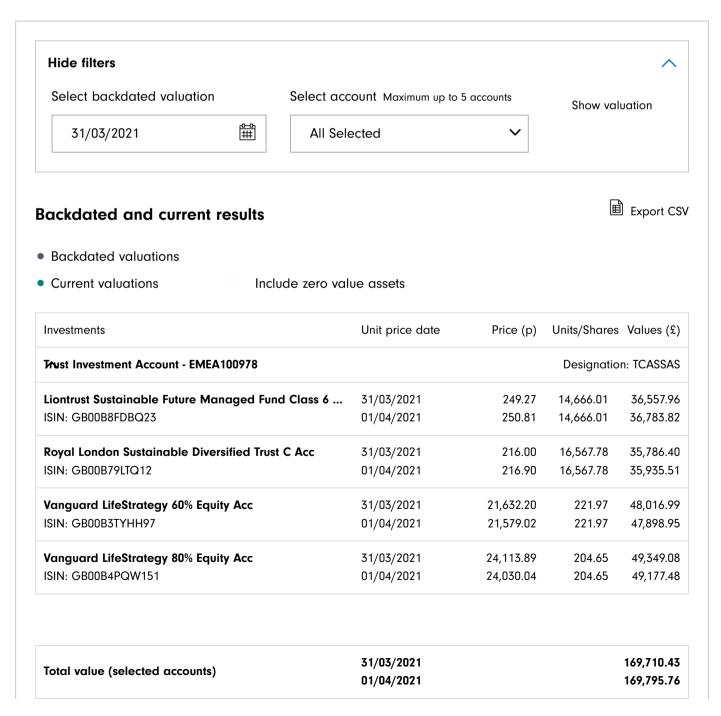

## **Backdated valuation**

01/04/2021 Adviser Platform

| Investments                              |          | Unit price date | Price (p) Units/Shares Values (£) |
|------------------------------------------|----------|-----------------|-----------------------------------|
|                                          |          | 31/03/2021      | 169,710.43                        |
| Total                                    |          | 01/04/2021      | 169,795.76                        |
| Recent                                   | <b>~</b> |                 | ·                                 |
| Total value /oolested asset              | unto)    | 31/03/2021      | 169,710.43                        |
| Total value (selected accouses Servicing | √ ×      | 01/04/2021      | 169,795.76                        |
| i Investments                            | <b>~</b> |                 |                                   |
| 郡 Firm                                   | ~        |                 |                                   |