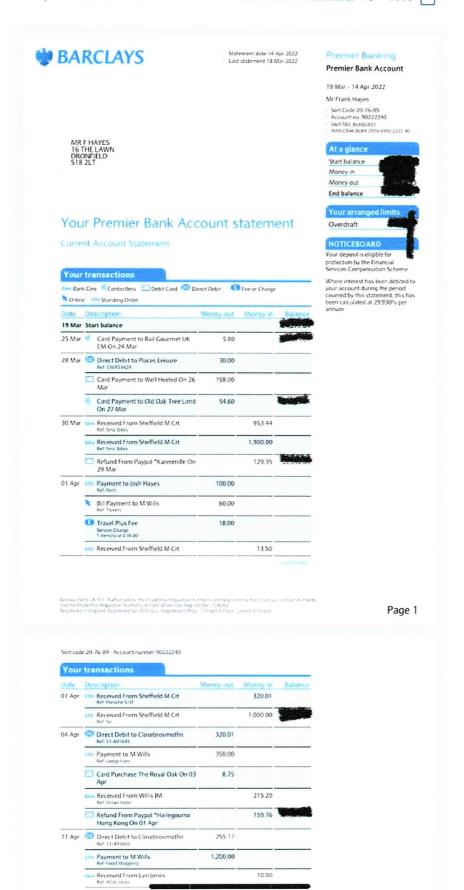

## **DRIVING LICENCE**

- 1. HAYES
- 2. MR FRANK

- 3. 28.12.1961 SHEFFIELD
- 4a. 09.05.2019 4c. DVLA
- 4b. 08.05.2029
- 5. HAYES612281F99BF 04

7

pages

16 THE LAWN, DRONFIELD, S18 2LT