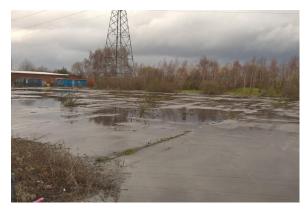

#### Description

The property currently comprises a concrete surfaced former car park on the south bank of the Sheffield and Tinsley Canal.

The premises are suitable as an industrial development site (subject to Planning Consent) or future use as hard surfaced open storage land is also possible.