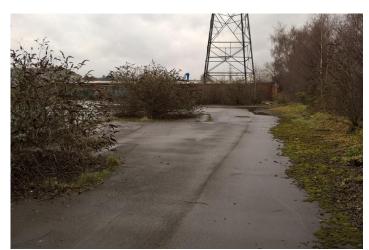

#### Description

The property currently comprises a concrete surfaced former car park on the south bank of the Sheffield and Tinsley Canal.

The premises are suitable as an industrial development site (subject to Planning Consent) or future use as hard surfaced open storage land is also possible.