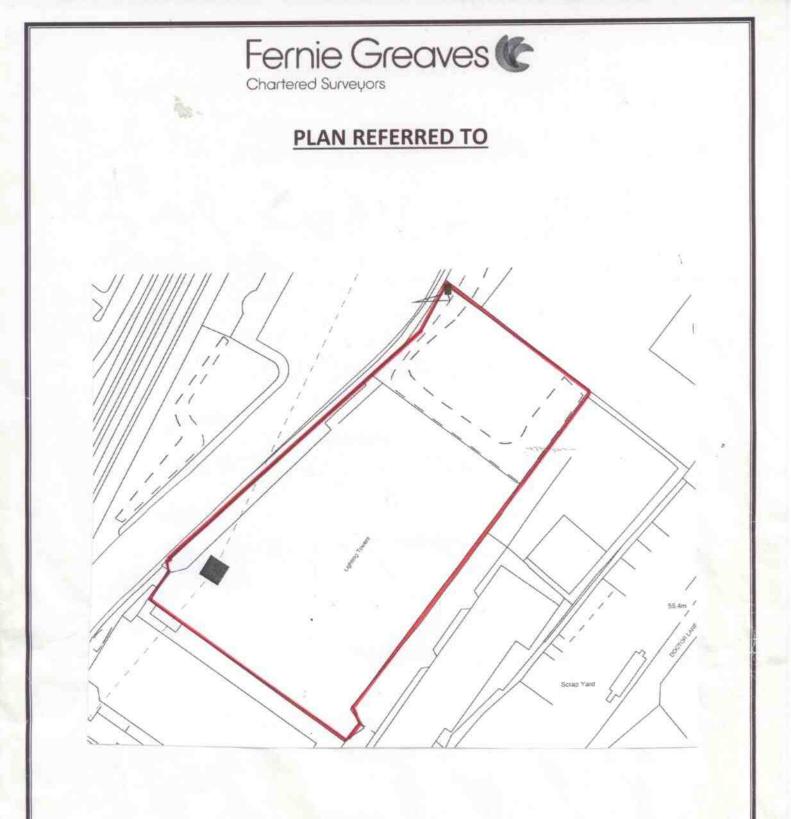

Based upon the Ordnance Survey Map with the Sanction of the Controller of HM Stationers Office Crown copyright reserved.

1 Bawtry Gate, Sheffield, S9 1UD