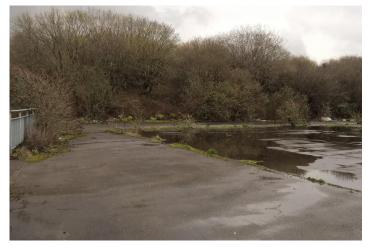

#### Description

The property currently comprises a concrete surfaced former car park on the south bank of the Sheffield and Tinsley Canal.

The premises are suitable as an industrial development site (subject to Planning Consent) or future use as hard surfaced open storage land is also possible.