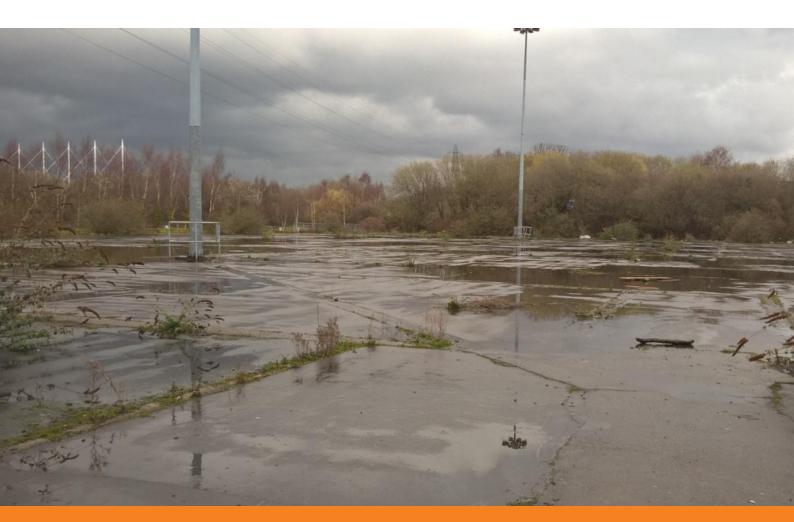

#### Description

The property currently comprises a concrete surfaced former car park on the south bank of the Sheffield and Tinsley Canal.

The premises are suitable as an industrial development site (subject to Planning Consent) or future use as hard surfaced open storage land is also possible.