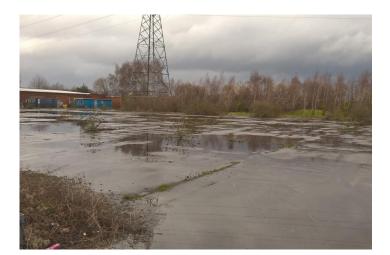

#### Description

The property currently comprises a concrete surfaced former car park on the south bank of the Sheffield and Tinsley Canal.

The premises are suitable as an industrial development site (subject to Planning Consent) or future use as hard surfaced open storage land is also possible.