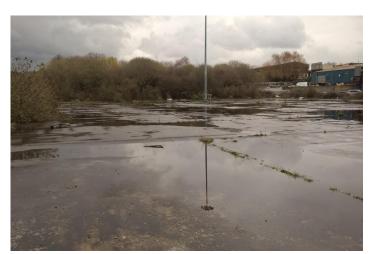

#### Description

The property currently comprises a concrete surfaced former car park on the south bank of the Sheffield and Tinsley Canal.

The premises are suitable as an industrial development site (subject to Planning Consent) or future use as hard surfaced open storage land is also possible.