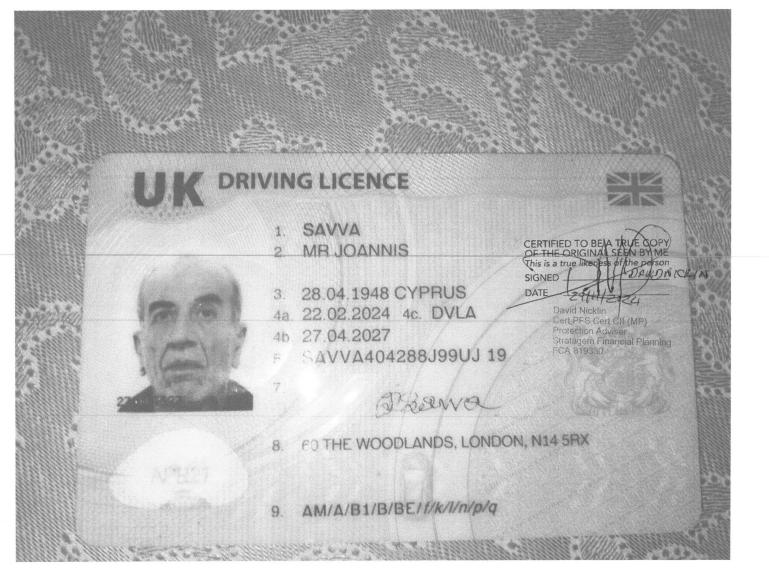

## Your Council Tax Bill 2024/2025

Your Account 41334375

Date 15/03/2024

Reason for Bill: Annual Bill

SIGNED

DATE

2074

John A Savva 60 The Woodlands London N14 5RX

avid Nicklin Cert PFS Cert CII (MP) Protection Adviser Stratagem Financial Planning CA 8 9330

**Property Address** 

Band F

60 The Woodlands London N14 5RX

**Direct Debit Payments** Your payments will be collected automatically from your chosen bank/ building society account.

Bank Sort Code 51-50-14 Account \*\*\*\*0885 Bank account Name MR J SAVVA

You don't need to do anything else.