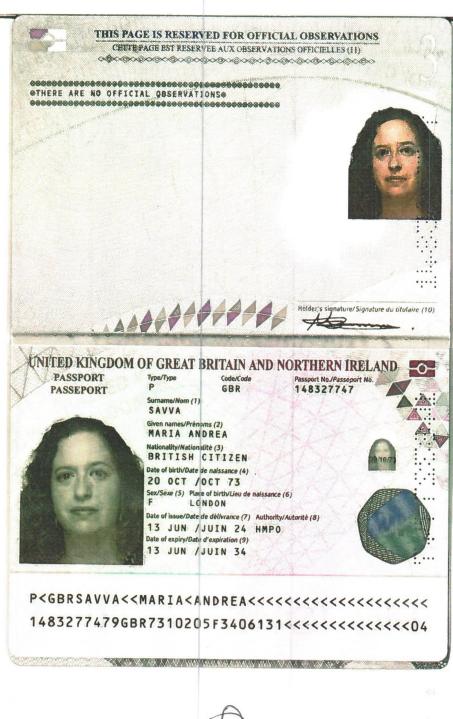

### THIS PAGE IS RESERVED FOR OFFICIAL OBSERVATIONS

CETTE PAGE EST RESERVEE AUX OBSERVATIONS OFFICIELLES (11)

Strole

Holder's signature/Signature du titulaire (10)

UNITED KINGDOM OF GREAT BRITAIN AND NORTHERN IRELAND

PASSPORT PASSEPORT

Type/Type

Code/Code GBR

1

Passport No./Passeport No. 137005971

Surname/Nom (1)
KTORIDES
Given names/Prénoms (2)

ANDROS KLEANTHIS

Nationality/Nationalité (3)

BRITISH CITIZEN
Date of birth/Date de naissance (4)

01 AUG /AOUT 57 Sex/Sexe (5) Place of birth/Lieu de naissance (6)

M LAMBETH

Date of issue/Date de délivrance (7) Authority/Autorité (8)

24 JAN /JAN 23 HMPO

Date of expiry/Date d'expiration (9)

24 JAN /JAN 33

P<GBRKTORIDES<<ANDROS<KLEANTHIS<<<<<<<<11370059713GBR5708013M3301247<<<<<<<<444