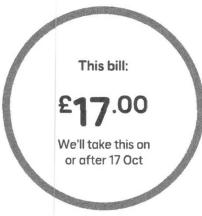

### Your last bill: £17.00

✓ You paid in full

Thanks for paying
by Direct Debit

Your recent bills:

£17.00 Monthly charges

> Includes all monthly charges and any recurring add ons

20/11/2024

see more details of this on page 3