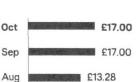

### HELLO JOANNA

Here's your bill for October. If you haven't already activated your Dark Web Monitoring or Cyber Security, please visit ee.co.uk/scamguard

### Your last bill: £17.00

✓ You paid in full

Thanks for paying
by Direct Debit

Your recent bills:

£17.00 Monthly charges

> Includes all monthly charges and any recurring add ons

20/11/2024

see more details of this on page 3