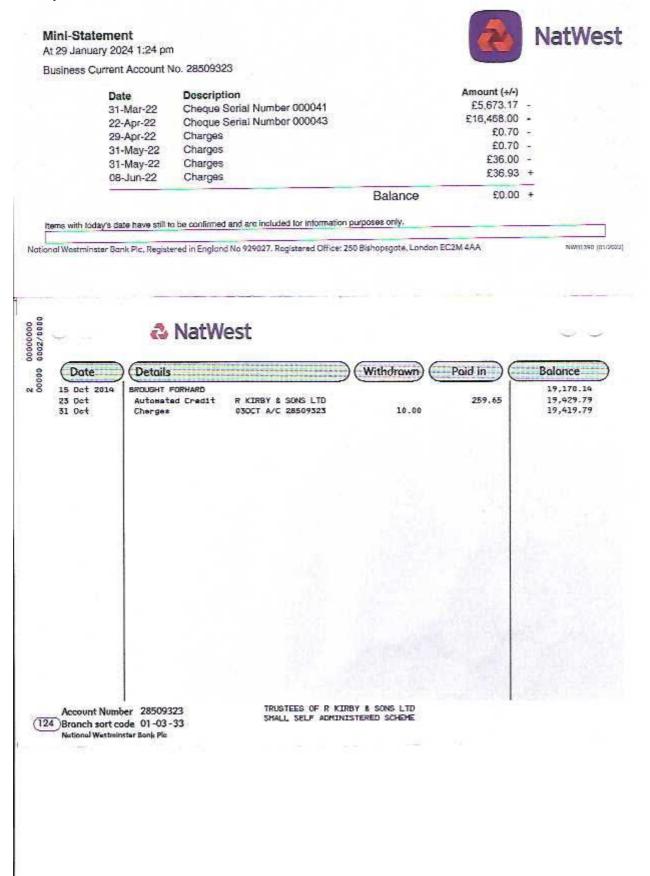

Hi Emily i have been to the bank and given a mini statement which you will see attached to this email This shows the last 6 activities of the pension account which shows 0 balance. We need to close this SSAS as soon as you can.