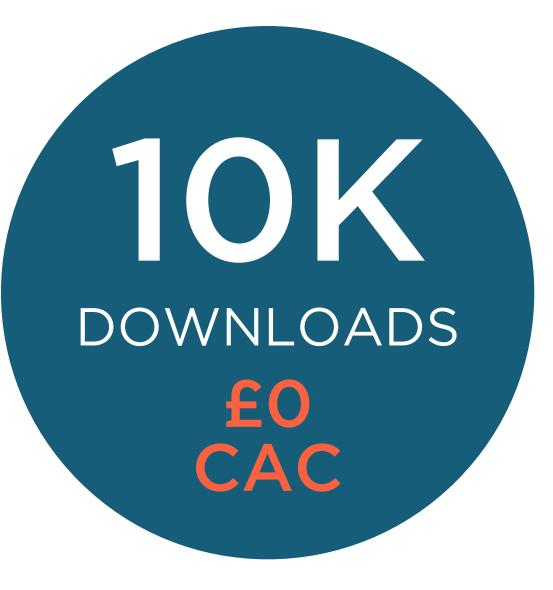

# WE NEED YOUR HELP TO ACQUIRE 10,000 USERS

#### ...to prove PMF

• We need you to **invite** your network to download

Help us get **10K downloads** with CAC\* of £0