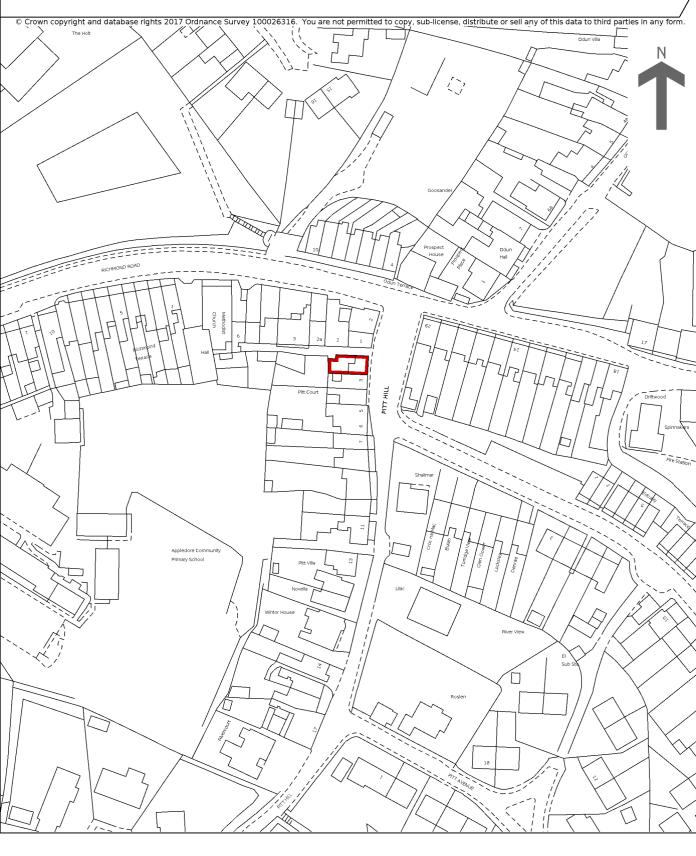

This official copy was delivered electronically and when printed will not be to scale. You can obtain a paper official copy by ordering one from HM Land Registry.

This official copy is issued on 22 September 2022 shows the state of this title plan on 22 September 2022 at 14:19:27. It is admissible in evidence to the same extent as the original (s.67 Land Registration Act 2002). This title plan shows the general position, not the exact line, of the boundaries. It may be subject to distortions in scale. Measurements scaled from this plan may not match measurements between the same points on the ground.

This title is dealt with by the HM Land Registry, Plymouth Office .

HM Land Registry Official copy of title plan

Title number **DN688665** Ordnance Survey map reference **SS4630SW** Scale **1:1250** Administrative area **Devon : Torridge** 