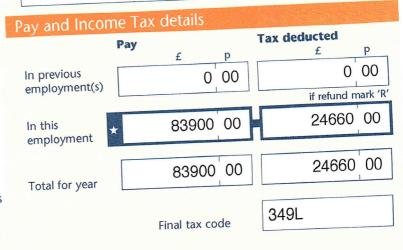

# P60 End of Year Certificate

Tax year to 5 April

2020

**HM** Revenue and Customs

The figures marked ★ should be used for your tax return, if you get one

# Surname Forenames or initials National Insurance number YW782596A Village Anthony Noel Works/payroll number Me