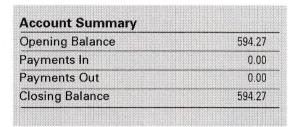

Your Statement

John P Sullivan Pension Scheme Winston House 2 Dollis Park London N3 1HF

037631\_090 1/ 2 00006 56639 11527 36900

| Opening Balance | 594.27 |
|-----------------|--------|
| Payments In     | 0.00   |
| Payments Out    | 0.00   |
| Closing Balance | 594.27 |