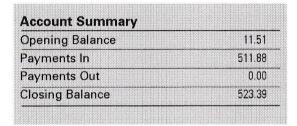

#### **Account Name**

John Patrick Sullivan as trustee of the John P Sullivan Pension Scheme

| Your Co   | mmı  | unity Account details   |          |         |         |
|-----------|------|-------------------------|----------|---------|---------|
| Date      | Paym | ent type and details    | Paid out | Paid in | Balance |
| 31 Aug 16 |      | BALANCE BROUGHT FORWARD |          |         | 11.51   |
| 13 Sep 16 | CR   | CHQ IN AT HSBC BANK PLC |          |         |         |
|           |      | FINCHLEY CHURCH END     |          | 511.88  | 523.39  |
| 30 Sep 16 |      | BALANCE CARRIED FORWARD |          |         | 523.39  |