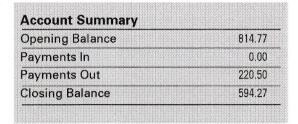

# 1 January to 31 January 2017

### **Account Name**

John Patrick Sullivan as trustee of the John P Sullivan Pension Scheme

| Your Co   | mmı  | unity Account details   |               |            |
|-----------|------|-------------------------|---------------|------------|
| Date      | Paym | ent type and details    | Paid out Paid | in Balance |
| 31 Dec 16 |      | BALANCE BROUGHT FORWARD |               | 814.77     |
| 03 Jan 17 | DD   | PENSIONPRACTITION       | 220.50        | 594.27     |
| 31 Jan 17 |      | BALANCE CARRIED FORWARD |               | 594.27     |