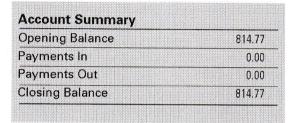

### **Account Name**

John Patrick Sullivan as trustee of the John P Sullivan Pension Scheme

| oui com  | munity Account details  |                          |
|----------|-------------------------|--------------------------|
| ate l    | ayment type and details | Paid out Paid in Balance |
|          |                         |                          |
|          |                         |                          |
| 1 Oct 16 | BALANCE BROUGHT FORWARD | 814.7                    |

Sortcode Account Number

Sheet Number

40-03-01

91492098

79

|                        | munity Account details Payment type and details | Paid out Paid in | Balance          |
|------------------------|-------------------------------------------------|------------------|------------------|
| 30 Nov 16<br>31 Dec 16 | BALANCE BROUGHT FORWARD BALANCE CARRIED FORWARD |                  | 814.77<br>814.77 |