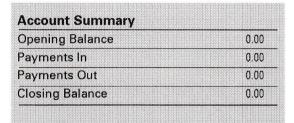

## 28 January 2016 to 27 January 2017

### **Account Name**

John Patrick Sullivan as trustee of the John P Sullivan Pension Scheme

|                        | ness Money Manager detai<br>ayment type and details | ls<br>Paid out | Paid in | Balance      |
|------------------------|-----------------------------------------------------|----------------|---------|--------------|
| 27 Jan 16<br>27 Jan 17 | BALANCE BROUGHT FORWARD<br>BALANCE CARRIED FORWARD  |                |         | 0.00<br>0.00 |