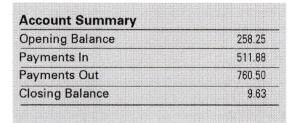

#### Account Name

John Patrick Sullivan as trustee of the John P Sullivan Pension Scheme

| Your Co   | ommu       | nity Account details    |          |         |         |
|-----------|------------|-------------------------|----------|---------|---------|
| Date      |            | ont type and details    | Paid out | Paid in | Balance |
| 30 Jun 16 | The second | BALANCE BROUGHT FORWARD |          |         | 258.25  |
| 01 Jul 16 | DD -       | PENSIONPRACTITION       | 220.50   |         | 37.75   |
| 11 Jul 16 | CR         | CHQ IN AT HSBC BANK PLC |          |         |         |
|           |            | FINCHLEY CHURCH END     |          | 511.88  | 549.63  |
| 19 Jul 16 | СНО        | 100008                  | 540.00   |         | 9.63    |
| 31 Jul 16 |            | BALANCE CARRIED FORWARD |          |         | 9.63    |