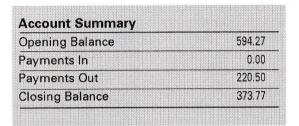

### **Account Name**

John Patrick Sullivan as trustee of the John P Sullivan Pension Scheme

| Your Co   | mmı  | ınity Account details   |              |              |
|-----------|------|-------------------------|--------------|--------------|
| Date      | Paym | ent type and details    | Paid out Pai | d in Balance |
| 31 Mar 17 |      | BALANCE BROUGHT FORWARD |              | 594.27       |
| 03 Apr 17 | DD   | PENSIONPRACTITION       | 220.50       | 373.77       |
| 30 Apr 17 |      | BALANCE CARRIED FORWARD |              | 373.77       |