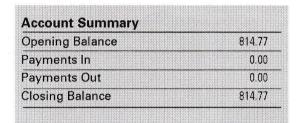

Your Statement

John P Sullivan Pension Scheme Winston House 2 Dollis Park London N3 1HF

037631\_090 1/ 2 00006 56639 11527 36900

| Opening Balance | 594.27 |
|-----------------|--------|
| Payments In     | 0.00   |
| Payments Out    | 0.00   |
| Closing Balance | 594.27 |