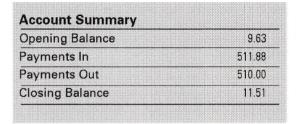

### **Account Name**

John Patrick Sullivan as trustee of the John P Sullivan Pension Scheme

| Your Co   | ommu  | nity Account details    |          |         |         |
|-----------|-------|-------------------------|----------|---------|---------|
| Date      | Payme | nt type and details     | Paid out | Paid in | Balance |
| 31 Jul 16 |       | BALANCE BROUGHT FORWARD |          |         | 9.63    |
| 05 Aug 16 | CR    | CHQ IN AT HSBC BANK PLC |          |         |         |
|           |       | FINCHLEY CHURCH END     |          | 511.88  | 521.51  |
| 31 Aug 16 | CHQ   | 100009                  | 510.00   |         | 11.51   |
| 31 Aug 16 |       | BALANCE CARRIED FORWARD |          |         | 11.51   |