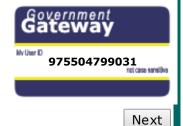

## Step 4 - Note User ID

**Registration for Pensions** 

Your Online Government Account has been created.

Your User ID is: 975504799031

- you must make a note of this User ID it will not be displayed again and you will not receive written confirmation of the ID.
- please keep it safe as you will need it every time you log in to use HM Revenue & Customs (HMRC) online services, along with your password.
- if the service you are enrolling for needs to be activated an Activation Code will be sent to you by the Government Gateway - to use the Activation Code, log in at HMRC Online services with the above User ID and your password, then follow the instructions to activate the service
- HMRC recommend you print a copy of this page using the print facility on your browser.