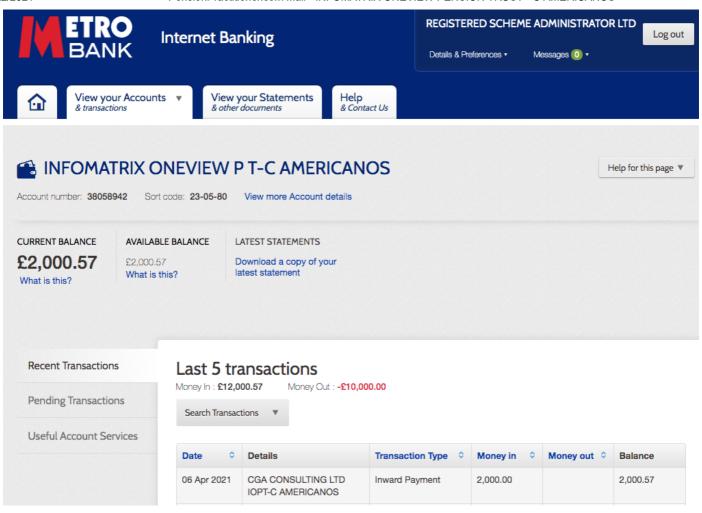

| BUSINESS CURRENT ACCOUNT - 09-01-28 70344625                                                                                                                           |                        |
|------------------------------------------------------------------------------------------------------------------------------------------------------------------------|------------------------|
| Payment number                                                                                                                                                         |                        |
| 105                                                                                                                                                                    |                        |
| Payee name                                                                                                                                                             |                        |
| INFOMATRIX ONEV                                                                                                                                                        |                        |
| Their account                                                                                                                                                          |                        |
| 23-05-80 38058942                                                                                                                                                      |                        |
|                                                                                                                                                                        |                        |
| Payment reference                                                                                                                                                      |                        |
| IOPT-C AMERICANOS                                                                                                                                                      |                        |
| Your comments                                                                                                                                                          |                        |
| Pension CA                                                                                                                                                             |                        |
|                                                                                                                                                                        |                        |
| Hope this helps                                                                                                                                                        |                        |
|                                                                                                                                                                        |                        |
|                                                                                                                                                                        |                        |
| Charles                                                                                                                                                                |                        |
|                                                                                                                                                                        |                        |
|                                                                                                                                                                        |                        |
| CGA Consulting Ltd                                                                                                                                                     |                        |
| Marlow UK                                                                                                                                                              |                        |
|                                                                                                                                                                        |                        |
|                                                                                                                                                                        |                        |
|                                                                                                                                                                        |                        |
| From: Emily McAlister <emilym@pensionpractitioner.com> Sent: 07 April 2021 12:07</emilym@pensionpractitioner.com>                                                      |                        |
| To: Charles Georghios Americanos Subject: Re: INFOMATRIX ONEVIEW PENSION TRUST - C AMERICANOS                                                                          |                        |
| [Quoted text hidden]                                                                                                                                                   |                        |
|                                                                                                                                                                        | 0.4                    |
| Emily McAlister <emilym@pensionpractitioner.com><br/>To: Charles Georghios Americanos <charles@cgaconsult.uk></charles@cgaconsult.uk></emilym@pensionpractitioner.com> | 8 April 2021 at 10:55  |
| Hi Charles,                                                                                                                                                            |                        |
| Apologies, I thought the transfer had been made to your scheme AIB account. But, this is to your Metro Bank account.                                                   |                        |
| Kind regards Emily                                                                                                                                                     |                        |
| [Quoted text hidden]                                                                                                                                                   |                        |
| Charles Georghios Americanos <charles@cgaconsult.uk> To: Emily McAlister <emilym@pensionpractitioner.com></emilym@pensionpractitioner.com></charles@cgaconsult.uk>     | 21 April 2021 at 14:32 |
| Emily                                                                                                                                                                  |                        |
| Here is details of the £2,000 into Metro Bank.                                                                                                                         |                        |
| regards                                                                                                                                                                |                        |
| Charles                                                                                                                                                                |                        |
|                                                                                                                                                                        |                        |
|                                                                                                                                                                        |                        |