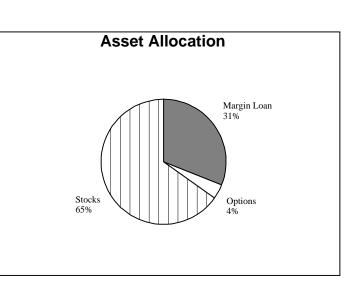

#### Asset Allocation

On the first page of your statement you will find a graphic representation of your assets in the box entitled Asset Allocation. This represents the approximate allocations of your assets among various investment categories. Negative values may be reflected as zero.