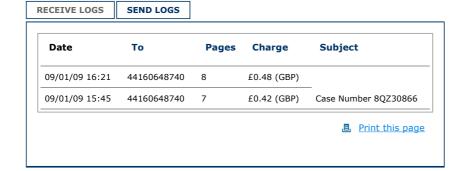

## Send Logs

Your eFax Plus activity log includes the faxes sent over the last 30 days from your eFax number. All times listed are in Dublin, Edinburgh, Lisbon, London.

| MY ACCOUNT |                         |
|------------|-------------------------|
| •          | <b>Account Overview</b> |
|            | Profile                 |
| →          | Activity Logs           |
|            | Preferences             |
|            | Billing                 |
| 0          | Send A Fax              |
| 0          | Add A Number            |
| 0          | eFax Message            |
|            | Center                  |
|            |                         |
|            | NEW ON EFAX             |